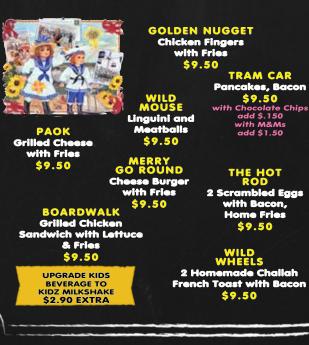

> **CHOP CHOP** Iceberg Lettuce, Tomatoes, Onions, Cucumbers, Peppers, Chopped to Perfection, Topped with Crispy Chicken in Jalapeno Cilantro Ranch Dressing 19.00

FOR CHILDREN 12 YEARS OF AGE AND UNDER • No Substitutions Please Includes Choice of Soda or Small Milk or Juice , Milkshake 2.90 extra